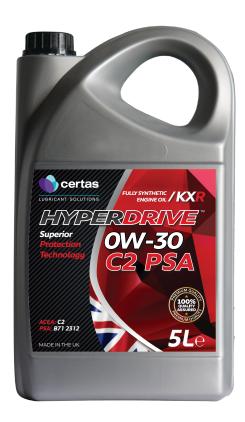

HyperDrive KXR

# OW-30 C2 PSA Fully Synthetic Engine Oil

CODE: KXEER43

HyperDrive KXR OW-30 C2 PSA is a low viscosity fully synthetic mid SAPS engine oil produced from high-quality synthetic base oils and top-tier performance additives for use in Citroën, Peugeot and DS engines, including "BlueHDi" engines fitted with selective catalytic reduction (SCR) systems, and in other petrol and diesel engines, including hybrid engines, requiring an SAE OW-30 oil meeting the specifications listed below.

### PERFORMANCE SPECIFICATIONS

HyperDrive KXR 0W-30 C2 PSA meets the requirement of:

- ACEA: C2
- PSA: B71 2312